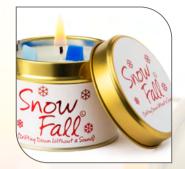

### SNOWFALL

Snow Fall; Drifting Down Without a Sound. This scent is super soft and rounded. Capturing the special quietness that comes with the first snow of the year.

CHRISTMAS SPICE

Christmas Spice; A warm Blend of Cinnamon and Cloves. Our most popular Christmas scent, making any room smell divinely festive, this Classic Christmas Scent with its aromatic blend of Cinnamon and Cloves make it the Perfect Fragrance for an evening curled up in the cosy warmth of home.