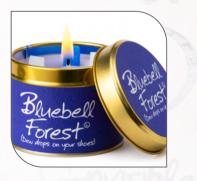

### BLUEBELL FOREST

Bluebell Forest; Dewdrops on Your Shoes. The sun's rays make you squint, and you can feel the soft earth beneath your feet as the light shines through the forest's dappled canopy above. Soft, fresh and sweet in equal measures. A remarkably evocative Bluebell scent.