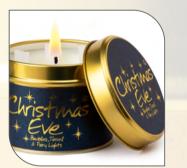

### CHRISTMAS EVE

Christmas Eve - Baubles, Tinsel and Fairy Lights. Looking cosy and luxurious in sparkly deep Blue and Gold. This scent is a sophisticated blend of Blue Spruce woodiness and frosty winter tingles. It really is magical. If you love the hushed excitement of Christmas Eve as much as we do then you're in for a treat!