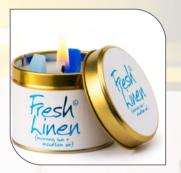

BLUSH TIN

Blush; The First Kiss of the Night! A sultry, smouldering scent up close, and when dissipated into your room, a unique, precious and beautiful thing.

FRESH LINEN

Fresh Linen; Morning Sun and Mountain Air. Super fresh and breezy. Like it's just taken in off the line. Look very closely and you'll see that the label is embossed with a fine white linen pattern. Now that's what you call attention to detail.