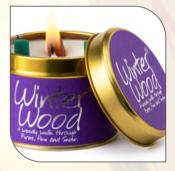

WINTER WOOD

Winter Wood; A woody walk through ferns, Pine and Snow. The original wintertime candle, and one of our very first fragrances- a Classic If we may be so bold!