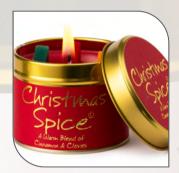

CHRISTMAS SPICE

Christmas Spice; A warm Blend of Cinnamon and Cloves. Our most popular Christmas scent, making any room smell divinely festive, this Classic Christmas Scent with its aromatic blend of Cinnamon and Cloves make it the Perfect Fragrance for an evening curled up in the cosy warmth of home\_