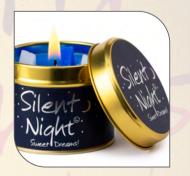

## SILENT NIGHT

Silent Night; Sweet Dreams! Up close, a very sweet scent. When it's lit, the effect is quite magical; The Autumnal fragrance of still and silent hay fields as night time falls.

HO! HO! HO!