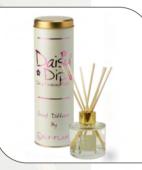

DAISY DIP

Daisy Dip; In a faraway field. A light floral fine fragrance, this popular scent was named after the field where Lily-Flame's co-founder, Jo used to play as a girl. Ah-isn't that sweet!

DAISY DIP

Daisy Dip; In a faraway field. A Light Floral Fine Fragrance, this popular scent was named after the field where Lily-Flame's co-founder, Jo used to play as a girl. Ah- isn't that sweet !!

MERRY CHRISTMAS