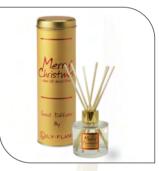

# Christmas Candle Tin Selection | 2022

MERRY CHRISTMAS

Merry Christmas, And All Good Cheer.... Could it be any more Christmassy? A sparkly gold and red label wrapped around a delicious Warm Spiced Ginger.- with a Spoonful of Orange Zest that makes you constantly want to come back for another sniff.

Merry Christmas, And Al Good Cheer... Could it be any more Christmassy? A sparkly gold and red label wrapped around a delicious Warm Spiced Ginger.- with a Spoonful of Orange Zest that makes you constantly want to come back for another sniff.