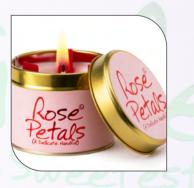

SPRING TIME

Blossoms and Butterflies! A fresh Floral scent gathering up a glorious bunch of Fuchsias, crocus, Lilies and Lilacs.- With a sunny yellow label to brighten any day.

ROSE PETALS

Rose Petals; A Delicate Handful. A very strong, yet gentle scent. Complimented by its delicate, light pink wax and its pleasing, pink paper label. An exemplar of scented candles!