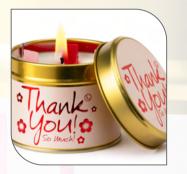

THANK YOU

So very much! Hmm... How can I say thank you for that kind deed? A card? A poem? Some flowers? How can I combine a little bit of each and make that thought last for ages? What a Lovely idea!

## THANK YOU

So very much! Hmm... How can I say thank you for that kind deed? A card? A poem? Some flowers? How can I combine a little bit of each and make that thought last for ages? What a Lovely idea!