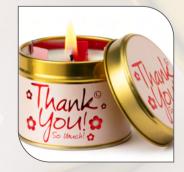

THANK YOU

So very much! Hmm... How can I say thank you for that kind deed? A card? A poem? Some flowers? How can I combine a little bit of each and make that thought last for ages? What a Lovely idea!

## THANK YOU

So very much! Hmm... How can I say thank you for that kind deed? A card? A poem? Some flowers? How can I combine a little bit of each and make that thought last for ages? What a Lovely idea!