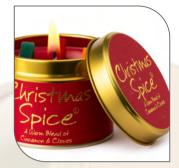

CHRISTMAS SPICE

Christmas Spice; A warm Blend of Cinnamon and Cloves. Our most popular Christmas scent, making any room smell divinely festive, this Classic Christmas Scent with its aromatic blend of Cinnamon and Cloves make it the Perfect Fragrance for an evening curled up in the cosy warmth of home\_