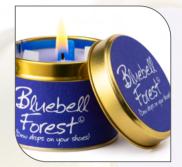

### BLUEBELL FOREST

Bluebell Forest; Dewdrops on Your Shoes. The sun's rays make you squint, and you can feel the soft earth beneath your feet as the light shines through the forest's dappled canopy above. Soft, fresh and sweet in equal measures. A remarkably evocative Bluebell scent.

LAVENDER & LIME

Lavender & Lime; Let the Day Float Away! Classic heavy-scented lavender blended with a contemporary twist of Lime. Relaxing and uplifting- Nice!

BLUEBELL FOREST

Bluebell Forest; Dewdrops on Your Shoes. The sun's rays make you squint, and you can feel the soft earth beneath your feet as the light shines through the forest's dappled canopy above. Soft, fresh and sweet in equal measures. A remarkably evocative Bluebell scent.

## BLUEBELL FOREST

Bluebell Forest; Dewdrops on Your Shoes. The sun's rays make you squint, and you can feel the soft earth beneath your feet as the light shines through the forest's dappled canopy above. Soft, fresh and sweet in equal measures. A Remarkably Evocative Bluebell scent.

**BLUEBELL FOREST** 

No. of Concession, Name

Bluebell Forest; Dewdrops on Your Shoes. The sun's rays make you squint, and you can feel the soft earth beneath your feet as the light shines through the forest's dappled canopy above. Soft, fresh and sweet in equal measures. A remarkably evocative Bluebell scent.