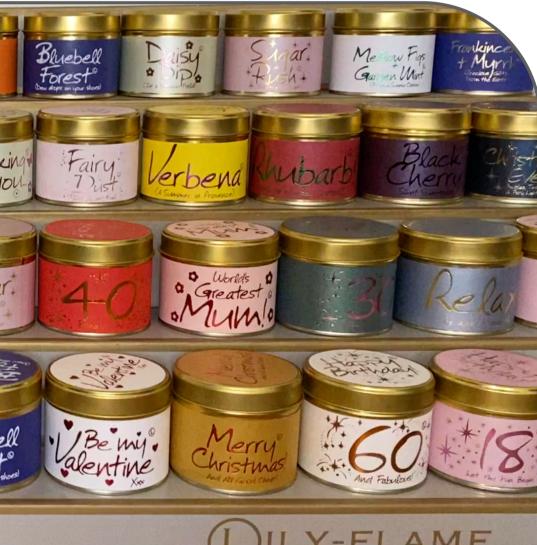

# Best-Selling Candle Tin Selection | 2022

FAIRY DUST

Fairy Dust; Invisible &; True. Of all our candles, this is our most popular. Based on a fine fragrance, It's Powdery, Warm, Sparkly and Magical. In short- Fairy Dust!

# Sentiments Candle Tin Selection | 2022

HAPPY BIRTHDAY

Happy Birthday; And Many Happy Returns! So simple, so pretty, so perfect! A bubbly, gentle, sweet scent that's impossible not to love. For a Happy Bestest Birthday (©Worzel Gummidge- look it up kids!)

WORLDS GREATEST MUM

World's Greatest Mum! A fizzing Sweet Floral scent accompanies a pink, red and white colour palette. Decorated with a few scattered flower designs this will bring a smile to any Mums face

# Christmas Candle Tin Selection | 2022

MERRY CHRISTMAS

Merry Christmas, And All Good Cheer.... Could it be any more Christmassy? A sparkly gold and red label wrapped around a delicious Warm Spiced Ginger.- with a Spoonful of Orange Zest that makes you constantly want to come back for another sniff.