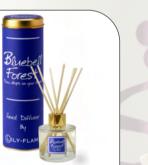

## BLUEBELL FOREST

Bluebell Forest; Dewdrops on Your Shoes. The sun's rays make you squint, and you can feel the soft earth beneath your feet as the light shines through the forest's dappled canopy above. Soft, fresh and sweet in equal measures. A Remarkably Evocative Bluebell scent.

**BLUEBELL FOREST** 

No. of Concession, Name

Bluebell Forest; Dewdrops on Your Shoes. The sun's rays make you squint, and you can feel the soft earth beneath your feet as the light shines through the forest's dappled canopy above. Soft, fresh and sweet in equal measures. A remarkably evocative Bluebell scent.