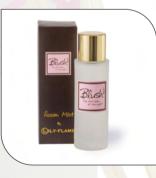

BLUSH TIN

Blush; The First Kiss of the Night! A sultry, smouldering scent up close, and when dissipated into your room, a unique, precious and beautiful thing.

FRESH LINEN

Fresh Linen; Morning Sun and Mountain Air. Super fresh and breezy. Like it's just taken in off the line. Look very closely and you'll see that the label is embossed with a fine white linen pattern. Now that's what you call attention to detail.

BLUSH

Blush; The First Kiss of the Night! A sultry, smouldering scent up close, and when dissipated into your room, a Unique, Precious and Beautiful thing.