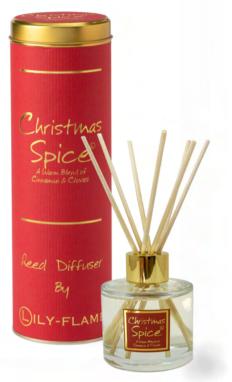

CHRISTMAS SPICE

Christmas Spice; A warm Blend of Cinnamon and Cloves. Our most popular Christmas scent, making any room smell divinely festive, this Classic Christmas Scent with its aromatic blend of Cinnamon and Cloves make it the Perfect Fragrance for an evening curled up in the cosy warmth of home\_