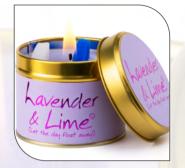

LAVENDER & LIME

Lavender & Lime; Let the Day Float Away! Classic heavy-scented lavender blended with a contemporary twist of Lime. Relaxing and uplifting- Nice!

BLUEBELL FOREST

Bluebell Forest; Dewdrops on Your Shoes. The sun's rays make you squint, and you can feel the soft earth beneath your feet as the light shines through the forest's dappled canopy above. Soft, fresh and sweet in equal measures. A remarkably evocative Bluebell scent.