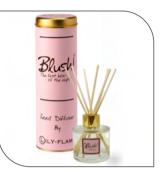

BLUSH TIN

Blush; The First Kiss of the Night! A sultry, smouldering scent up close, and when dissipated into your room, a unique, precious and beautiful thing.

FRESH LINEN

Fresh Linen; Morning Sun and Mountain Air. Super fresh and breezy. Like it's just taken in off the line. Look very closely and you'll see that the label is embossed with a fine white linen pattern. Now that's what you call attention to detail.

BLUSH

Blush; The First Kiss of the Night! A sultry, smouldering scent up close, and when dissipated into your room, a Unique, Precious and Beautiful thing.

BLUSH

Blush; The First Kiss of the Night! A sultry, smouldering scent up close, and when dissipated into your room, a unique, precious and beautiful thing.

Love; For all of Time! This is a delicate and sophisticated blend of Sandalwood and Patchouli (a memory of the late sixties and early seventies nostalgia fans)