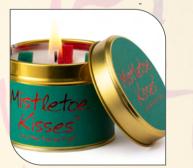

### MISTLETOE KISSES

Mistletoe Kisses; A Little Festive Fun. To be frank, this is quite similar in many ways to Holly Hill but a little sweeter with more floral notes. Hey- at least we're honest! It's very nice by the way.