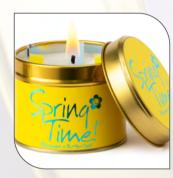

SPRING TIME

Blossoms and Butterflies! A fresh Floral scent gathering up a glorious bunch of Fuchsias, crocus, Lilies and Lilacs.- With a sunny yellow label to brighten any day.

ROSE PETALS

Rose Petals; A Delicate Handful. A very strong, yet gentle scent. Complimented by its delicate, light pink wax and its pleasing, pink paper label. An exemplar of scented candles!