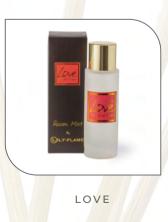

LOVE

Love; For all of Time! This is a delicate and sophisticated blend of Sandalwood and Patchouli (a memory of the late sixties and early seventies nostalgia fans).

BLUSH

Blush; The First Kiss of the Night! A sultry, smouldering scent up close, and when dissipated into your room, a unique, precious and beautiful thing.

Love; For all of Time! This is a delicate and sophisticated blend of Sandalwood and Patchouli (a memory of the late sixties and early seventies nostalgia fans)