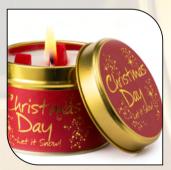

CHRISTMAS DAY

Christmas Day-Let it Snowl Ah... Christmas Day. Have a bit of time to yourself, sit down relax and soak up the atmosphere (because it's only one day a year.- A soft, sumptuous blend of White Cedar and Nutmeg, creating an feeling of Warmth, Joy and Peace to cherish and quietly celebrate.